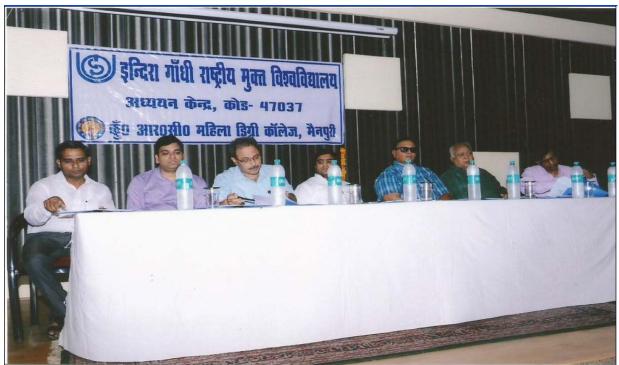

Mr. Tej Pratap Yadav Hon'ble Member of Parliament Mainpuri, Dr. Amit Chaturvedi RD RC Aligarh and other dignitaries sitting on the dice on the occasion of Inauguration of newly established IGNOU Regular Study Centre.