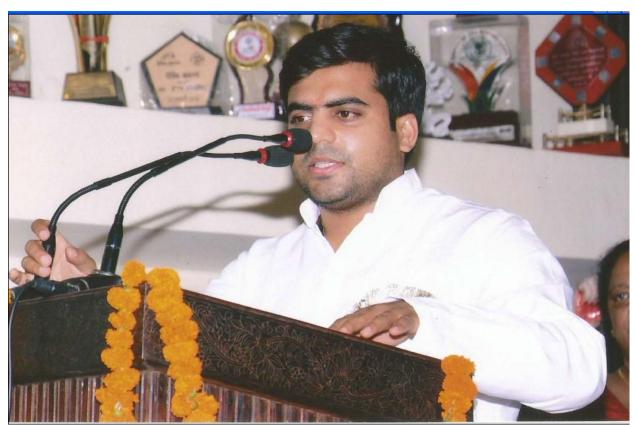

**Sri Tej Pratap Yadav,** Hon'ble Member of Parliament, Mainpuri addressing the august gathering on the occasion of Inauguration of IGNOU Study Centre at Mainpuri on 19<sup>th</sup> May 2015

**Sri Tej Pratap Yadav**, Hon'ble Member of Parliament Mainpuri addressing the august gathering on the occasion of Inauguration of IGNOU Study Centre at Mainpuri on 19<sup>th</sup> May 2015