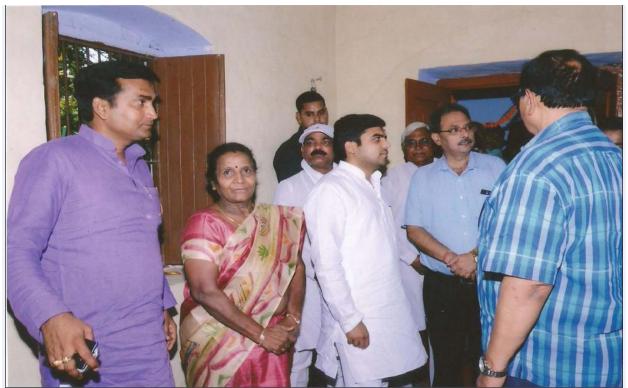

**Dr. Amit Chaturvedi** Regional Director Aligarh discussing with **Dr. Sushila Tyagi**, Director, Kr. R.C. Mahila PG College and **Dr. K. N. Singh Yadav**, Registrar Dr. B. R. Ambedkar University Agra about the modality of IGNOU Programme.

**Dr. Amit Chaturvedi** Regional Director IGNOU RC Aligarh addressing the audience on the occasion of inauguration of newly established IGNOU Study Centre at Mainpuri on 19<sup>th</sup> May 2015

L to R: Dr. Bhanu Pratap, Dr. M. R. Faisal, ARDs, Dr. Amit Chaturvedi, RD, RC Aligarh and Sri Tej Pratap Yadav, Hon'ble member of Parliament, Mainpuri

**Dr. Amit Chaturvedi** RD, RC Aligarh and **Sri Tej Pratap Yadav** Hon'ble Member of Parliament, Mainpuri sitting on the dice persons on the occasion of Inauguration of IGNOU Study Centre at Mainpuri on 19<sup>th</sup> May 2015

Mr. Tej Pratap Yadav Hon'ble Member of Parliament Mainpuri, Dr. Amit Chaturvedi RD RC Aligarh and other dignitaries sitting on the dice on the occasion of Inauguration of newly established IGNOU Regular Study Centre.