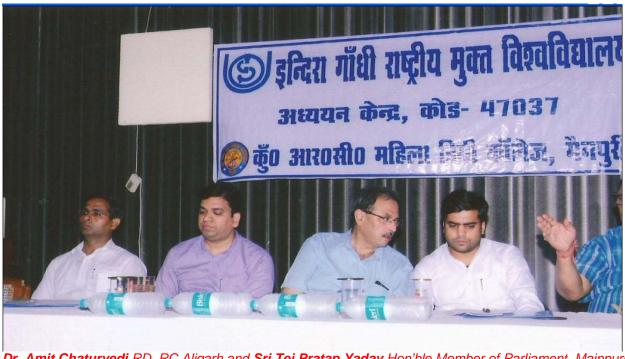

**Dr. Amit Chaturvedi** Regional Director IGNOU RC Aligarh addressing the audience on the occasion of inauguration of newly established IGNOU Study Centre at Mainpuri on 19<sup>th</sup> May 2015

L to R: Dr. Bhanu Pratap, Dr. M. R. Faisal, ARDs, Dr. Amit Chaturvedi, RD, RC Aligarh and Sri Tej Pratap Yadav, Hon'ble member of Parliament, Mainpuri