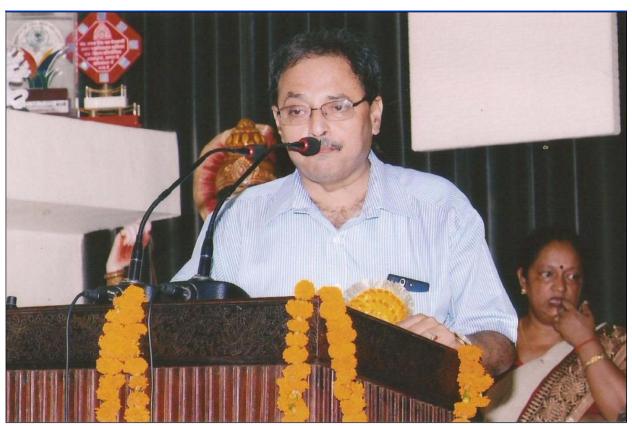

**Dr. Amit Chaturvedi** Regional Director IGNOU RC Aligarh addressing the audience on the occasion of inauguration of newly established IGNOU Study Centre at Mainpuri on 19<sup>th</sup> May 2015

L to R: Dr. Bhanu Pratap, Dr. M. R. Faisal, ARDs, Dr. Amit Chaturvedi, RD, RC Aligarh and Sri Tej Pratap Yadav, Hon'ble member of Parliament, Mainpuri