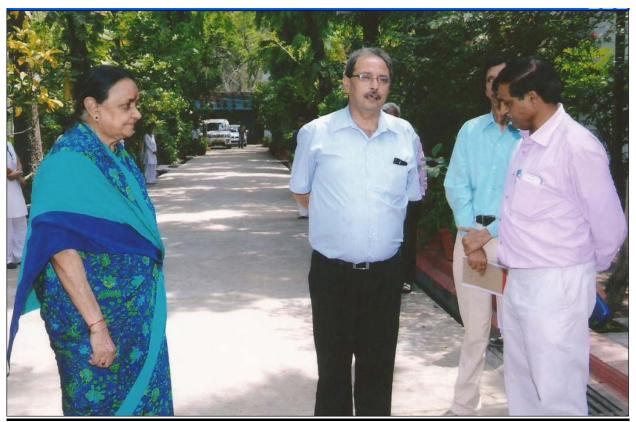

**Dr. Amit Chaturvedi** Regional Director Aligarh discussing with **Dr. Sushila Tyagi**, Director, Kr. R.C. Mahila PG College and **Dr. K. N. Singh Yadav**, Registrar Dr. B. R. Ambedkar University Agra about the modality of IGNOU Programme.