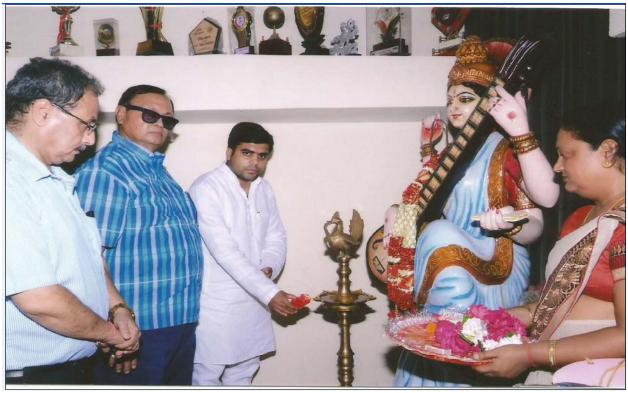

# Photographs and Media release of the Inauguration of Newly Established IGNOU Study Centre-47037 Kr. R.C. Mahila PG College Mainpuri

**Sri Tej Pratap Yadav** Hon'ble Member of Parliament Mainpuri, **Dr. Amit Chaturvedi**, RD IGNOU Study Centre Aligarh lighting the scared lamp of Literature in front of **Goddess Maa Saraswati** 

**Sri Tej Pratap Yadav** Hon'ble Member of Parliament Mainpuri, **Dr. Amit Chaturvedi**, RD IGNOU Study Centre Aligarh lighting the scared lamp of Literature in front of **Goddess Maa Saraswati** 

Mr. Tej Pratap Yadav Hon'ble Member of Parliament Mainpuri, Sri Balveer Singh Secretary managing Committee of the college and Dr. Amit Chaturvedi RD RC Aligarh inaugurating the Study Centre by cutting the red ribbon