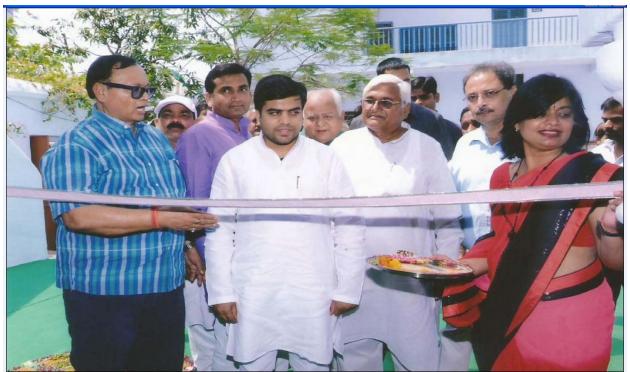

**Sri Tej Pratap Yadav** Hon'ble Member of Parliament Mainpuri, **Dr. Amit Chaturvedi**, RD IGNOU Study Centre Aligarh lighting the scared lamp of Literature in front of **Goddess Maa Saraswati** 

Mr. Tej Pratap Yadav Hon'ble Member of Parliament Mainpuri, Sri Balveer Singh Secretary managing Committee of the college and Dr. Amit Chaturvedi RD RC Aligarh inaugurating the Study Centre by cutting the red ribbon

Mr. Tej Pratap Yadav Hon'ble Member of Parliament Mainpuri, Sri Balveer Singh Secretary managing Committee of the college and Dr. Amit Chaturvedi RD RC Aligarh inaugurating the Study Centre by cutting the red ribbon