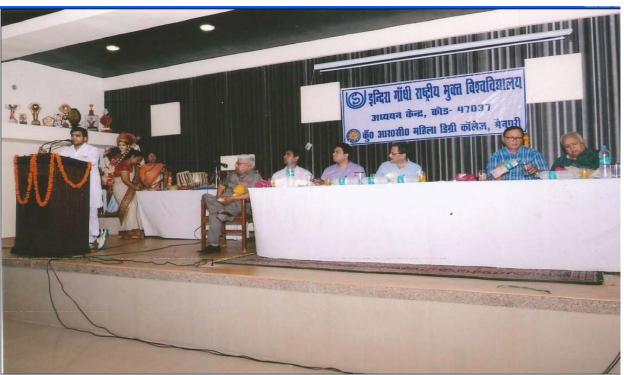

**Dr. Amit Chaturvedi** RD, RC Aligarh and **Sri Tej Pratap Yadav** Hon'ble Member of Parliament, Mainpuri sitting on the dice persons on the occasion of Inauguration of IGNOU Study Centre at Mainpuri on 19<sup>th</sup> May 2015

Mr. Tej Pratap Yadav Hon'ble Member of Parliament Mainpuri, Dr. Amit Chaturvedi RD RC Aligarh and other dignitaries sitting on the dice on the occasion of Inauguration of newly established IGNOU Regular Study Centre.