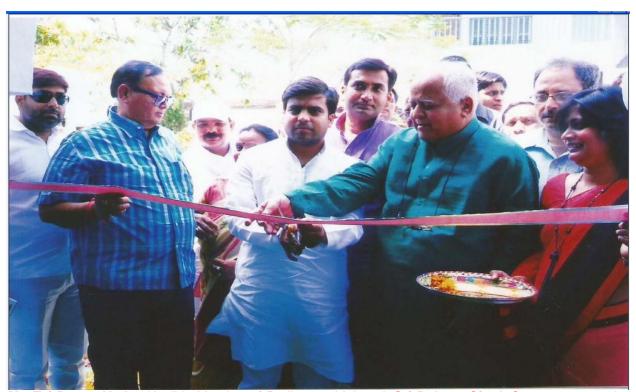

**Sri Tej Pratap Yadav** Hon'ble Member of Parliament Mainpuri, **Dr. Amit Chaturvedi**, RD IGNOU Study Centre Aligarh lighting the scared lamp of Literature in front of **Goddess Maa Saraswati** 

Mr. Tej Pratap Yadav Hon'ble Member of Parliament Mainpuri, Sri Balveer Singh Secretary managing Committee of the college and Dr. Amit Chaturvedi RD RC Aligarh inaugurating the Study Centre by cutting the red ribbon

Mr. Tej Pratap Yadav Hon'ble Member of Parliament Mainpuri, Sri Balveer Singh Secretary managing Committee of the college and Dr. Amit Chaturvedi RD RC Aligarh inaugurating the Study Centre by cutting the red ribbon