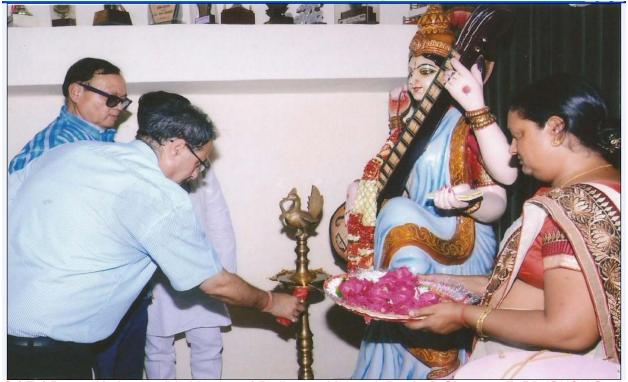

# Photographs and Media release of the Inauguration of Newly Established IGNOU Study Centre-47037 Kr. R.C. Mahila PG College Mainpuri

**Sri Tej Pratap Yadav** Hon'ble Member of Parliament Mainpuri, **Dr. Amit Chaturvedi**, RD IGNOU Study Centre Aligarh lighting the scared lamp of Literature in front of **Goddess Maa Saraswati** 

**Sri Tej Pratap Yadav** Hon'ble Member of Parliament Mainpuri, **Dr. Amit Chaturvedi**, RD IGNOU Study Centre Aligarh lighting the scared lamp of Literature in front of **Goddess Maa Saraswati** 

Mr. Tej Pratap Yadav Hon'ble Member of Parliament Mainpuri, Sri Balveer Singh Secretary managing Committee of the college and Dr. Amit Chaturvedi RD RC Aligarh inaugurating the Study Centre by cutting the red ribbon