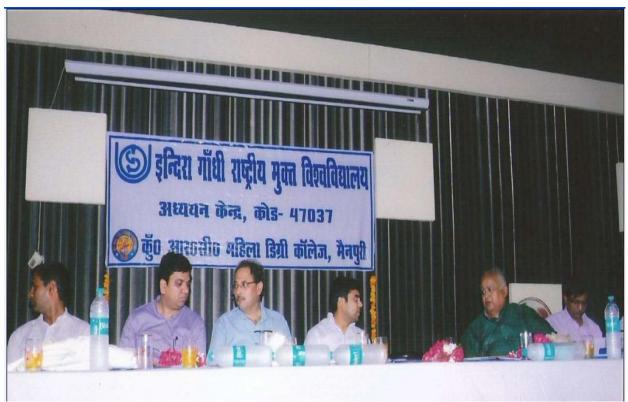

**Dr. Amit Chaturvedi** RD, RC Aligarh and **Sri Tej Pratap Yadav** Hon'ble Member of Parliament, Mainpuri sitting on the dice persons on the occasion of Inauguration of IGNOU Study Centre at Mainpuri on 19<sup>th</sup> May 2015

Mr. Tej Pratap Yadav Hon'ble Member of Parliament Mainpuri, Dr. Amit Chaturvedi RD RC Aligarh and other dignitaries sitting on the dice on the occasion of Inauguration of newly established IGNOU Regular Study Centre.