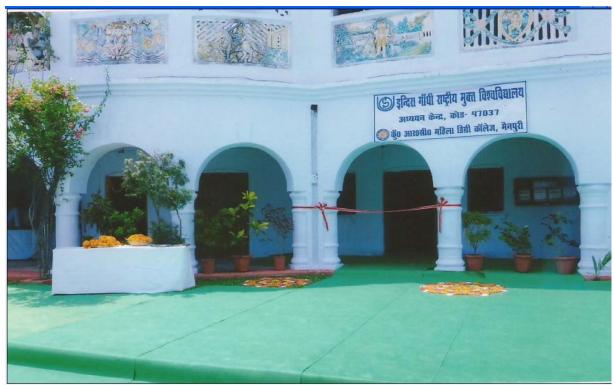

## Mr. Tej Pratap Yadav, Hon'ble Member of Parliament of Mainpuri Inaugurated

Newly Established IGNOU Study Centre-47037, Kr. R. C. Mahila PG College, Mainpuri on 19 May 2015

Dr. Amit Chaturvedi, Regional Director visited IGNOU Study Centre- 47037, Kr. R. C. Mahila PG College, Mainpuri along with Dr. Bhanu Pratap and M. R. Faisal Assistant Regional Directors for the inauguration of newly established IGNOU Regular Study Centre on 19<sup>th</sup> May 2015. Mr. Tej Pratap Yadav, Hon'ble Member of Parliament, Mainpuri was a Chief Guest. Dr. K. N. Singh, Registrar, Dr. B. R. Ambedkar University, Agra and Dr. Amit Chaturvedi, Regional Director were the Guest of Honour. Mr. Tej Pratap Yadav, Hon'ble Member of Parliament, Mainpuri has inaugurated the IGNOU Study Centre by cutting the red ribbon and blessed the Principal, Faculty Members, Members of the Management Committee of the college and students present on the occasion of Inauguration.

Kr. R. C. Mahila PG College Mainpuri where IGNOU has established its regular Study Centre

Space for IGNOU Regular Study Centre given by the college Management